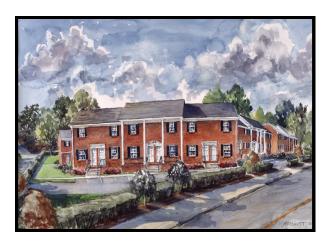

## **Apartments**

Richardson Village offers twenty-four beautifully updated two-bedroom townhouse apartments. One of these restored apartments can now be your new home.

Each townhouse apartment features two bedrooms with full bath upstairs and half bath downstairs. Every unit of this community offers newly installed exterior doors and thermo-paned mullioned windows, energy-efficient heating and cooling systems, a fully equipped kitchen including range, refrigerator, ceiling fans in living room and bedrooms, new vinyl plank flooring downstairs and carpeting in the bedrooms, washer/dryer hookups, front and

back porches and spacious storage.

Richardson Village is convenient to nearby places of worship, the YMCA, one mile from downtown, and only a few blocks away from Washington Elementary School, A&T State University and Bennett College.